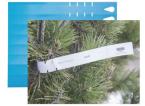

## OUTDOOR BRANCH TAGS

Make it easy to identify your nursery items with these highly visible tags.

• 100 11"x8.5" laser sheets, 800 tags.

\$129.00

Fade and weather-resistant.
Multiple colors available.