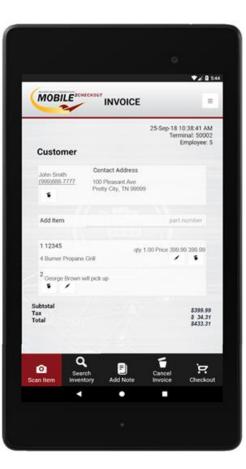

## Mobile2 Suite: Optimizing Business Mobility

Mobile2Checkout<sup>™</sup> - Sell items in your store from anywhere, anytime in real-time.

Mobile2Deliver<sup>™</sup> - Electronically schedule, adjust and track inventory deliveries.

## **Mobile2Checkout™ Features**

- Sell items in your store from anywhere, anytime in real-time.
- Scans items into invoices via smartphone camera, store inventory searches, or item part numbers can be manually entered.
- Honors most forms of payment, including credit cards.
- Builds and stores quotes to sell from your store at a later time.
- Searches your customer database and associates customers with an invoice.
- Use on virtually any Android tablet.