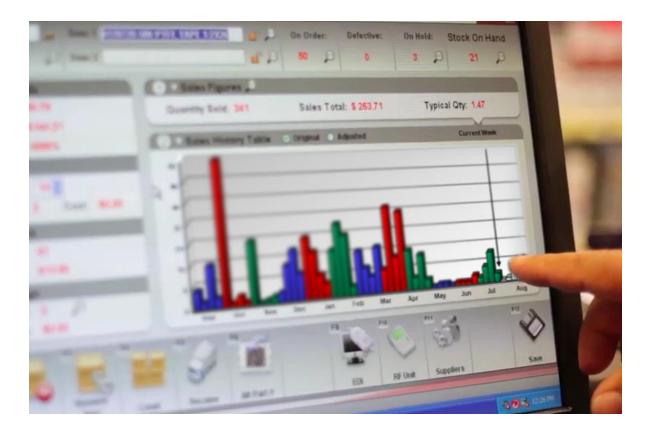

## Mobile Access: Make informed buying decisions!

Paladin's Mobile Access puts your store's inventory right on your phone. While you're at the market, access:

- Inventory on hand
- Number of items sold over past month or year
- Prices paid for individual items

## Mobile Access: Keep Track of Store Performance!

Paladin's Mobile Access lets you view your store's performance data while you're at the market.

- Daily
- Monthly
- Year over year