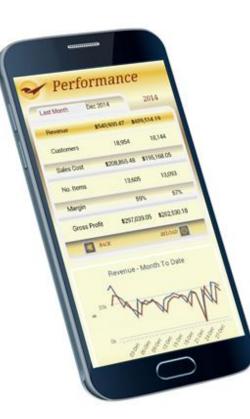

## Mobile Access: Make informed buying decisions!

Paladin's Mobile Access puts your store's inventory right on your phone. While you're at the market, access:

- Inventory on hand
- Number of items sold over past month or year
- Prices paid for individual items

## Mobile Access: Keep Track of Store Performance!

Paladin's Mobile Access lets you view your store's performance data while you're at the market.

- Daily
- Monthly
- Year over year