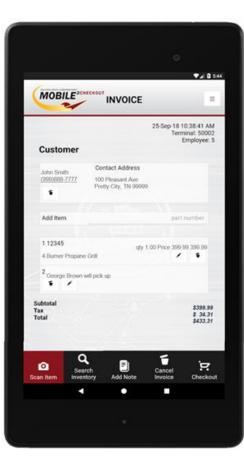

## Mobile2 Suite: Optimizing Business Mobility

Mobile2Checkout<sup>™</sup> - Sell items in your store from anywhere, anytime in real-time.

Mobile2Deliver<sup>™</sup> - Electronically schedule, adjust and track inventory deliveries.

## **Mobile2Checkout™ Features**

- Sell items in your store from anywhere, anytime in real-time.
- Scans items into invoices via smartphone camera, store inventory searches, or item part numbers can be manually entered.
- Honors most forms of payment, including credit cards.
- Builds and stores quotes to sell from your store at a later time.
- Searches your customer database and associates customers with an invoice.
- Use on virtually any Android tablet.