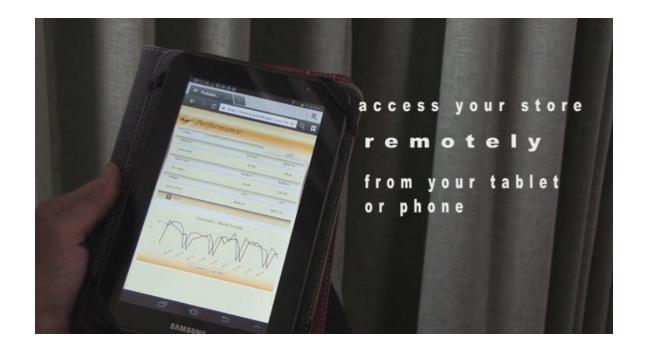

## Mobile Access: Make informed buying decisions!

Paladin's Mobile Access puts your store's inventory right on your phone. While you're at the market, access:

- Inventory on hand
- Number of items sold over past month or year
- Prices paid for individual items

## Mobile Access: Keep Track of Store Performance!

Paladin's Mobile Access lets you view your store's performance data while you're at the market.

- Daily
- Monthly
- Year over year