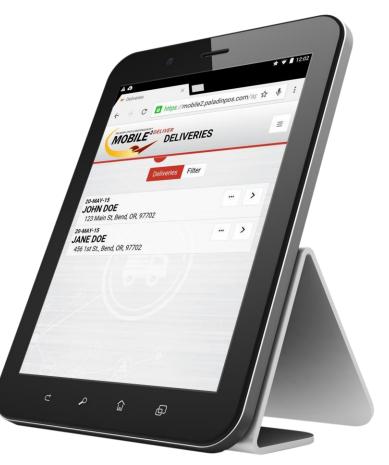

## Mobile2 Suite: Optimizing Business Mobility

Mobile2Checkout<sup>™</sup> - Sell items in your store from anywhere, anytime in real-time.

Mobile2Deliver<sup>™</sup> - Electronically schedule, adjust and track inventory deliveries.

## **Mobile2Deliver™ Features**

- Track deliveries electronically.
- Edit delivery quantities and notes.
- Take digital photos of deliveries.
- Modify an invoice item's quantity and price.
- Accept customer signatures on mobile devices.