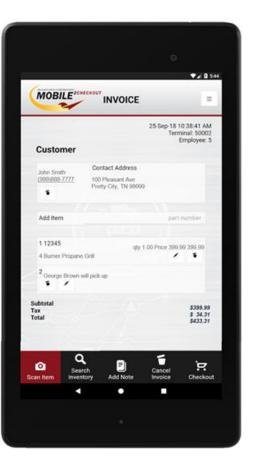

## **Mobile2Checkout™ Features**

- Sell items in your store from anywhere, anytime in real-time.
- Scans items into invoices via smartphone camera, store inventory searches, or item part numbers can be manually entered.
- Honors most forms of payment, including credit cards.
- Builds and stores quotes to sell from your store at a later time.
- Searches your customer database and associates customers with an invoice.
- Use on virtually any Android tablet.