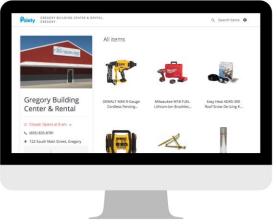

## The integration with Pointy

- Pointy and Paladin communicate via a custom API (application programming interface).
- Pointy receives SKU information from your inventory and finds a name and image to match each product.
- Pointy then adds each of these products to your Pointy Page and optimizes them to appear in local Google searches.
- Sales and inventory data is sent from Paladin to Pointy daily and your new products are updated automatically on your Pointy page.

#### **CORE POINTY SERVICE**

Pointy page

Google search optimization

Real-time analytics in the retailer dashboard

See What's In Store