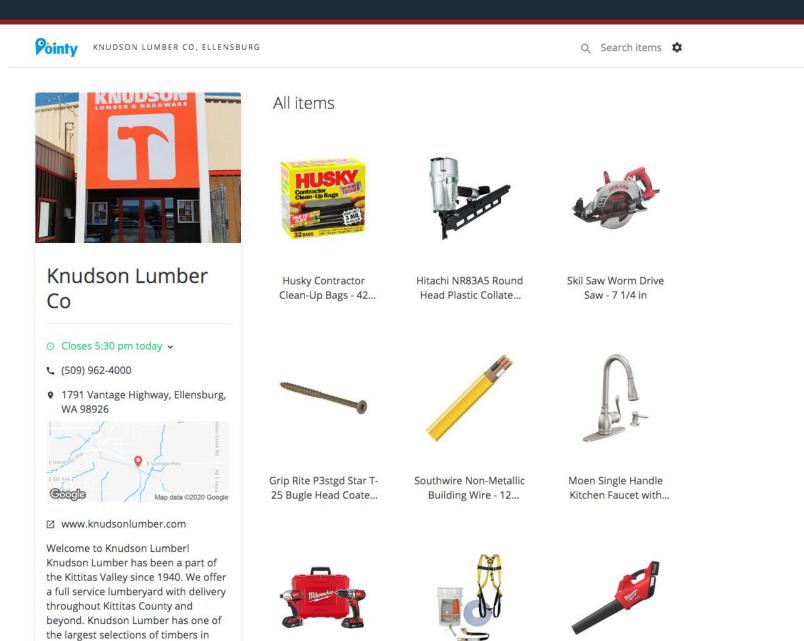

## The integration with Pointy

- Pointy and Paladin communicate via a custom API (application programming interface).
- Pointy receives SKU information from your inventory and finds a name and image to match each product.
- Pointy then adds each of these products to your Pointy Page and optimizes them to appear in local Google searches.
- Sales and inventory data is sent from Paladin to Pointy daily and your new products are updated automatically on your Pointy page.

#### **CORE POINTY SERVICE**

Pointy page

Google search optimization

Real-time analytics in the retailer dashboard

See What's In Store